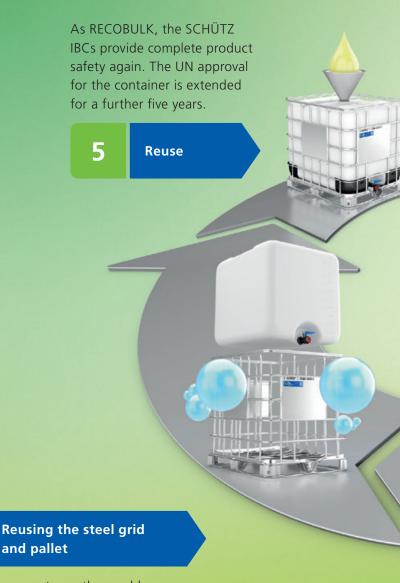

# Eco-friendly reconditioning with original components.

The use of original SCHÜTZ parts to replace used components ensures the highest standard of safety, and the new UN approval for the container is valid for a further five years.