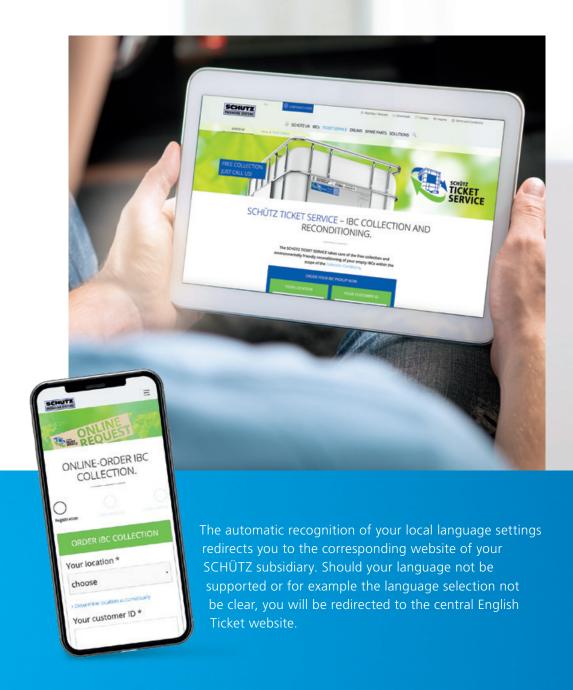

# Now we are only one scan away.

You can order the collection of your emptied IBCs even more conveniently now with our new SCHÜTZ TICKET SERVICE label. Simply scan the QR code with a web-enabled mobile device to be connected directly, in your own language, to the website of the responsible service station.

# Our website – your central starting point for the best service.

Whether you visit our website via the QR code or by entering the link manually on <a href="www.schuetz.net/ticket">www.schuetz.net/ticket</a>, you will find information, order possibilities, the online registration and our terms of collection, at all times.