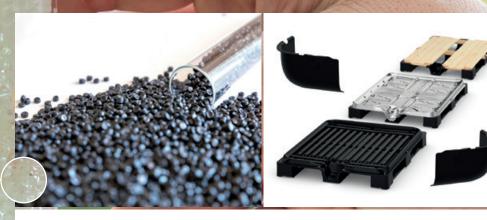

The steel components are thoroughly cleaned and repaired if necessary.

Replaced plastic or steel components are recycled for materials.

# Replacing the inner bottle

3

All components that came into contact with the filling product – e.g., the inner bottle, screw caps and valves – are replaced with new original components.

The used inner bottles are removed and reground in a closed-cycle washing and cleaning process to produce pure HDPE granulate.

# 100 % material recycling

RECOBULKs are only reconditioned on state-of-the-art production lines using certified processes in compliance with the highest environmental and safety standards.