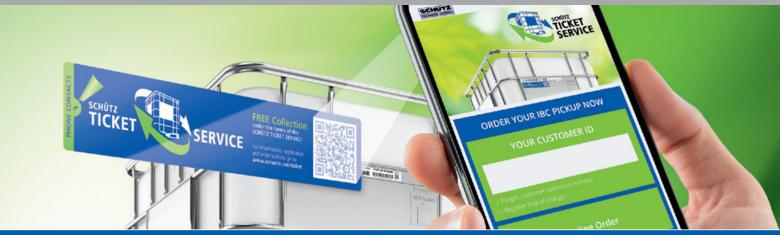

# Now we are only one scan away.

You can order the collection of your emptied IBCs even more conveniently now with our new SCHÜTZ TICKET SERVICE label. Simply scan the QR code with a web-enabled mobile device to be connected directly, in your own language, to the website of the responsible service station.

# Order IBC collections via app

# Many app advantages

- All orders sent from the app in a convenient overview
- **■** Easy copying, editing and resending of orders
- Practical container check with example pictures
- Direct contact to all service stations

# Our website – your central starting point for the best service.

Whether you visit our website via the QR code or by entering the link manually on <a href="www.schuetz.net/ticket">www.schuetz.net/ticket</a>, you will find information, order possibilities, the online registration and our terms of collection, at all times.