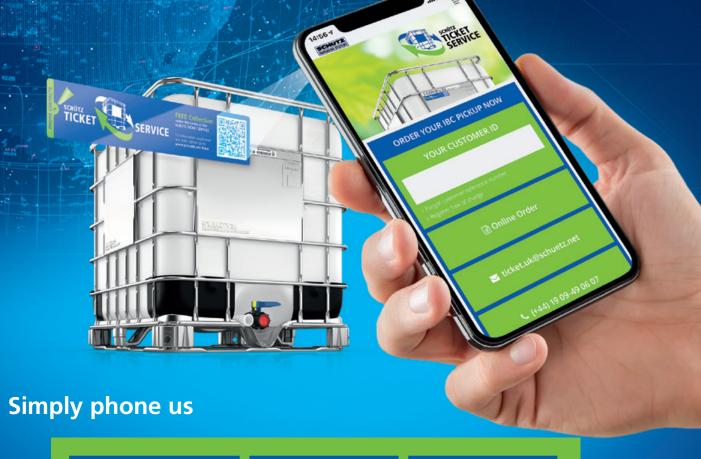

#### Order a collection

1

With your customer reference number you can order the collection of your emptied IBCs. This can be done online, through our website or the app, by e-mail or phone.

Do you have further questions about the SCHÜTZ TICKET SERVICE? We will be happy to help: +44 1909 490 607