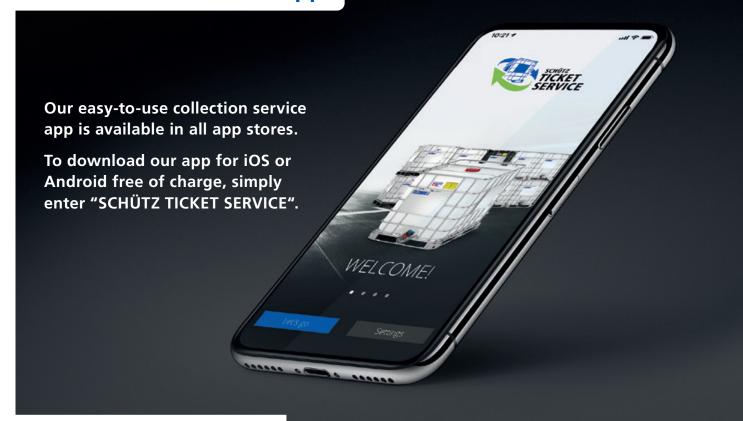

# Order IBC collections via app

# Many app advantages

- All orders sent from the app in a convenient overview
- **■** Easy copying, editing and resending of orders
- Practical container check with example pictures
- Direct contact to all service stations