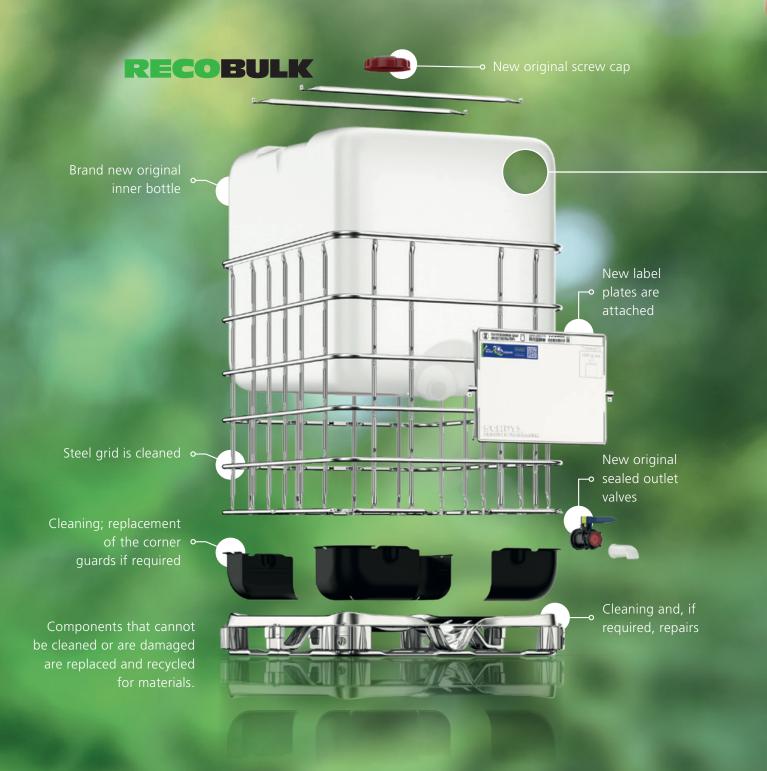

# Replacing the inner bottle

3

All components that came into contact with the filling product – e.g., the inner bottle, screw caps and valves – are replaced with new original components.

# Eco-friendly reconditioning with original components.

The use of original SCHÜTZ parts to replace used components ensures the highest standard of safety, and the new UN approval for the container is valid for a further five years.

The used inner bottles are removed and reground in a closed-cycle washing and cleaning process to produce pure HDPE granulate.