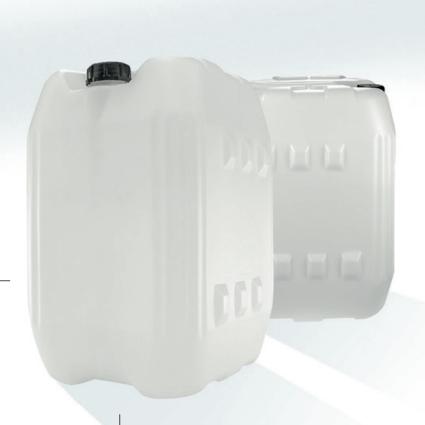

## **JERRYCANS**

SCHUTZ () ELSA

**SE50** RIBBED

www.schuetz-elsa.net

Ideal for the transport and storage of liquids.

## **Product advantages:**

- High-density and high molecular weight polyethylene (HDPE)
- Screw-on cap with safety ring
- Ideal for packaging chemicals, petrochemicals and food products

**COLOURS** 50 L Length: 385 mm Width: 325 mm Height: 508 mm

## **SPECIAL FEATURES**

■ The body of the ribbed model incorporates side ribs for greater crush resistance when stacked, plus a vertical and horizontal anchor system to increase stability during transport.