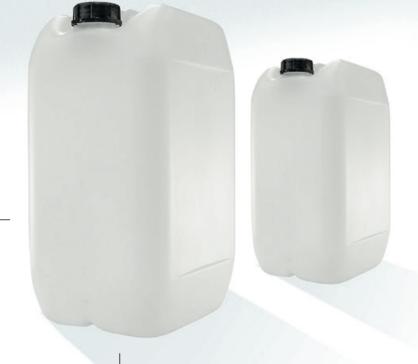

## **JERRYCANS**

E25 / E30

www.schuetz-elsa.net

Ideal for the transport and storage of liquids.

## **SPECIAL FEATURES**

■ The body of the Italian model is designed with smooth side walls and an area for a label.

## **Product advantages:**

- High-density and high molecular weight polyethylene (HDPE)
- Screw-on cap with safety ring
- Ideal for packaging chemicals, food products, cleaning agents and additives