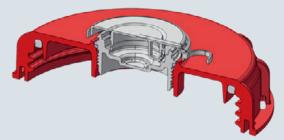

## Manual or automatic fitting

1. Place the seal cap on top of the plug

2. The seal cap centres itself automatically

Light pressure on the positioned seal cap makes the locking ring snap into place behind the latching hooks.