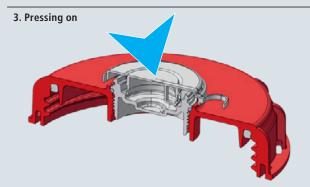

## Manual or automatic fitting

1. Place the seal cap on top of the plug

2. The seal cap centres itself automatically

Light pressure on the positioned seal cap makes the locking ring snap into place behind the latching hooks.