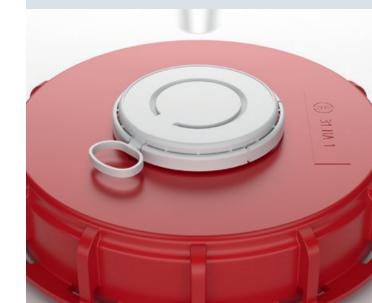

## SCHÜTZ AUTOMATIC LOCK

Seal cap system with originality protection.

## Protect your filling products against unnoticed discharge or contamination:

- Seal cap system with originality protection, consisting of:
  - seal cap
  - corresponding plug with special latching hooks
- Tamper proof it is impossible to open the plug without destroying the seal cap

## Manual or automatic fitting

1. Place the seal cap on top of the plug

2. The seal cap centres itself automatically

Light pressure on the positioned seal cap makes the locking ring snap into place behind the latching hooks.