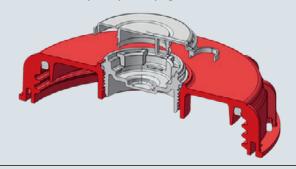

## Manual or automatic fitting

1. Place the seal cap on top of the plug

2. The seal cap centres itself automatically

Light pressure on the positioned seal cap makes the locking ring snap into place behind the latching hooks.