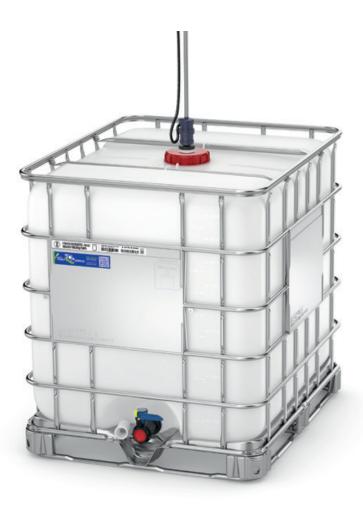

## **FOR SCHÜTZ IBCs**

## SCHÜTZ AUTOMATIC LOCK

Seal cap system with originality protection.

## Protect your filling products against unnoticed discharge or contamination:

- Seal cap system with originality protection, consisting of:
  - seal cap
  - corresponding plug with special latching hooks
- Tamper proof it is impossible to open the plug without destroying the seal cap