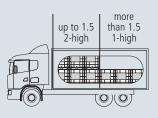

### **Dynamic load**

## Filled ECOBULK according to the specific weight of the filling goods

Static load Max. 4-high\*

\* Special requirements for indoor storage according to NFPA 30 Code must be observed.