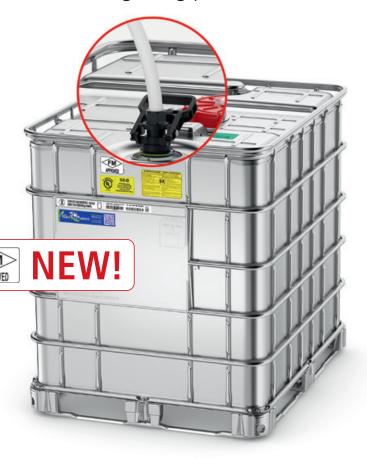

# **ECOBULK** SX-D

Active risk minimisation for demanding filling products.

The double wall construction guarantees the highest safety and prevents the leakage of the filling product even under extreme conditions:

- The first composite IBC with the FM APPROVED seal for filling products with flashpoint  $\geq$  37.8 °C / 100 °F according to FM 6020 test
- Use for products with a flashpoint < 37.8 °C / 100 °F is also permitted, but without the additional FM approval
- Suitable for transport of flammable and combustible liquids (if storage according to NFPA 30 code is required: combustible liquids only)
- Packaging recognised as minimising risks during transport and storage
- Especially recommended for sensitive filling products with a demand for extra protection
- Discharge through the dip-tube and/or a pump system