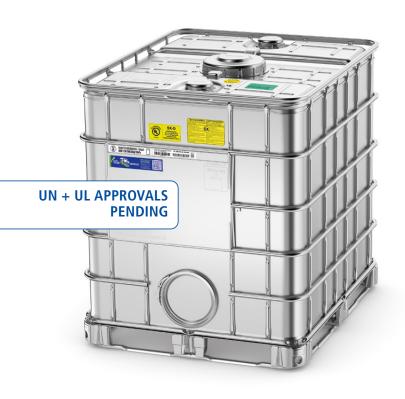

# ECOBULK

Double safety – now with protected outlet valve.

# The double wall construction guarantees the highest safety and prevents the leakage of the filling product even under extreme conditions:

- Suitable for transporting combustible and flammable liquids (if storage according to NFPA 30 Code is required: combustible liquids only)
- Risk minimisation through packaging during transport and storage
- Particularly recommended as additional protection of sensitive filling products
- Easy discharge via the valve, as for standard IBCs
- Easy and fast opening and closing of the valve protective lid using a clamping ring – no tools required

### Outer hull

Welded tubular steel grid with complete steel coat welded to the steel bottom plate, forming a secondary containment and additional steel protection caps