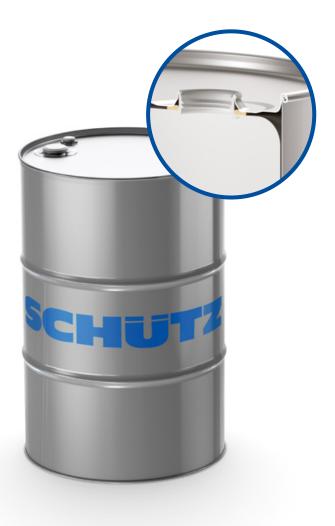

# **COMPOSITE LASER DRUM**

# **CLF**

Innovative, fully galvanised steel drums with inner bottles made of plastic.

The composite laser drum is suitable for particularly demanding filling goods requiring a high degree of packaging safety:

- High-quality steel drum, produced with innovative laser technology for a leak-proof, smooth weld seam
- Very clean drum interior and exterior made of corrosion-protected, durable material
- Integrated inner bottle made of high-grade plastic guarantees maximum product purity and double leakage protection

### **CLF tight-head drum**

Nominal volume Closure 202 | / 206 | 2 x BCS56x4

External height Hazardous goods certification

 884 mm
 6HA1/X2/300

 External diameter
 Weight

 585 mm
 20.8 – 27.6 kg