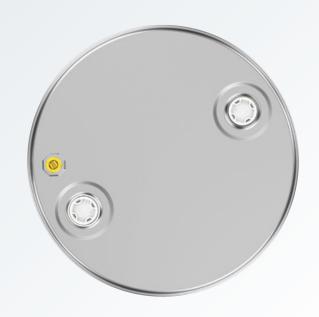

### **CLF tight-head drum**

Nominal volume Closure 202 | / 206 | 2 x BCS56x4

External height Hazardous goods certification

 884 mm
 6HA1/X2/300

 External diameter
 Weight

 585 mm
 20.8 – 27.6 kg

#### G3/4 additional bung

G3/4 bung for releasing air trapped between the PE inner bottle and the steel drum